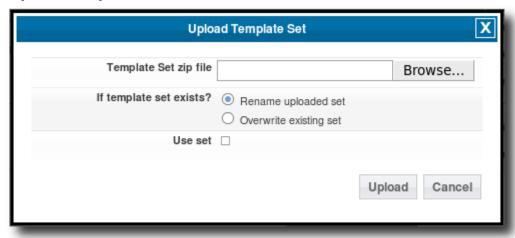

## **How to Import Language Template Set**

These instructions will walk you through the steps needed to use any of the Language Translations provided in the public downloads on our site.

- Create a new language in the admin panel for the language you will be importing, if you have not already. You can do that in your admin panel on the page **Languages** > **Add New Language**, just type in the name of the language and click **Save**. This may take a while so be patient as it creates all of the text for this new language. <</li>
- 2. Download the language translation template set provided in the public downloads on our site to somewhere on your computer, and keep track of where you downloaded it to. You can find that section here. <
- 3. In your admin panel, go to **Design > Template Sets**. Near the bottom of the page, click on the button to **Upload Template Set**. You should see a window similar to the one below:

<

- 4. Click the **Browse** button and browse to where you downloaded the language template set file to in step 2, and select the language template set file. Use the option to **Rename uploaded set** so that if you already have another template set with the same name, it will not over-ride that template set. <</p>
- 5. Click the **Upload** button. <
- 6. When it is done uploading, you should see the new template set listed in the list of template sets. Click on the button **Import Text Changes** next to the uploaded template set. When you do, you will see a window that looks similar to below: