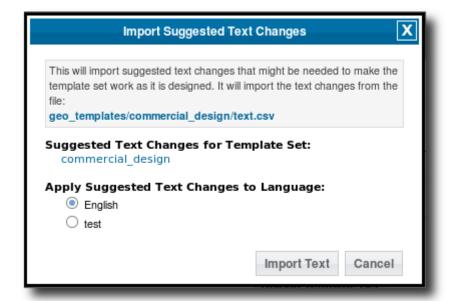

<

- 7. In the options for what language to import the changes to, select the language that you created back in step 1, then click **Import Text**. This step may take a while so be patient as it imports all the text for the language. <
- 8. Once the import is complete, make sure the new template set is active by checking the active box next to the template set, if it is not already. <