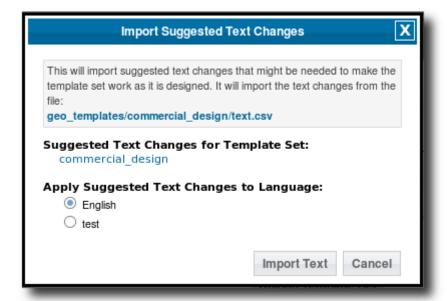

<

- 7. In the options for what language to import the changes to, select the language that you created back in step 1, then click **Import Text**. This step may take a while so be patient as it imports all the text for the language. <
- 8. Once the import is complete, make sure the new template set is active by checking the active box next to the template set, if it is not already. <