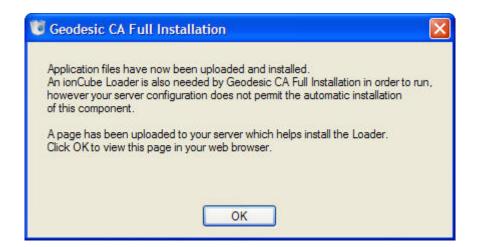

## **Wizard Troubleshooting**

During the Wizard setup process, you may encounter a window similar to the one below. If you do, please read the message and click the "OK" button.

<tip w c>IMPORTANT: If you have Zend Optimizer installed on your server, then disregard any Error Messages relating to IonCube not being installed or configured. You may instead proceed directly to the Browser Based Upgrade Wizard.</ti>