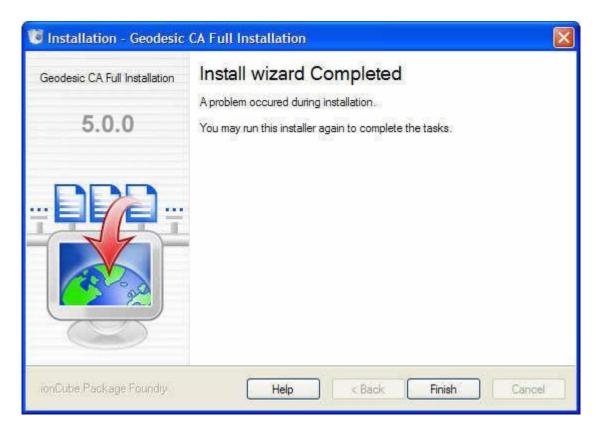

You will then see the following window. Ignore it for now.

A new browser window will also automatically open which will look similar to the image below. The problem you are experiencing is that your server is not configured with lonCube.