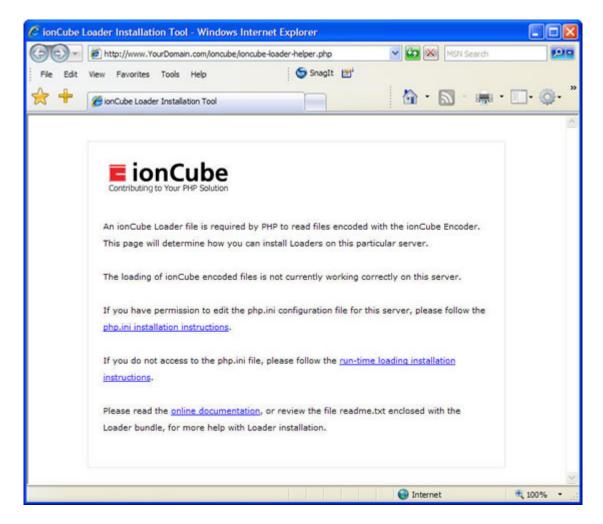

You will then see the following window. Ignore it for now.

A new browser window will also automatically open which will look similar to the image below. The problem you are experiencing is that your server is not configured with lonCube.

<tip w c>IMPORTANT: One of these two programs (Zend Optimizer or IonCube) must be installed on your server in order for the software to run. </tip>

You now have two options as described below in the window. If you have access to the php.ini file and feel comfortable editing that file, please click on the appropriate link and follow the on-screen instructions. If you do not have access to the php.ini file or you do not feel comfortable with editing the php.ini file, please select the second option, "run-time loading installation instructions", and follow the on-screen instructions.