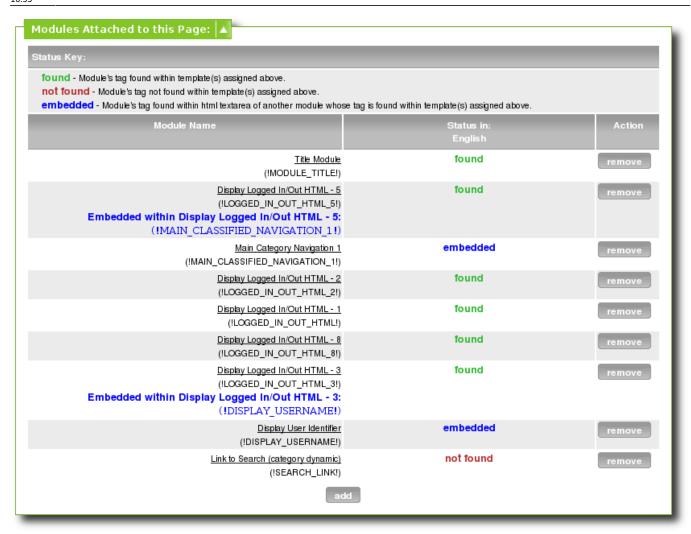

### **Modules Attached to this Page**

These are the different modules that are attached to the page. When you add a *module tag* to a template, it should automatically attach that module to the page. If a module is not displaying, check this view to make sure it is attached properly, and if not, attach the file by clicking on the **add** button.

If you are no longer using a module on a page (or never were), click on the **remove** button to unattach the module. You will want to avoid having a lot of un-used modules attached to a page, as it can slow down the page loading time.