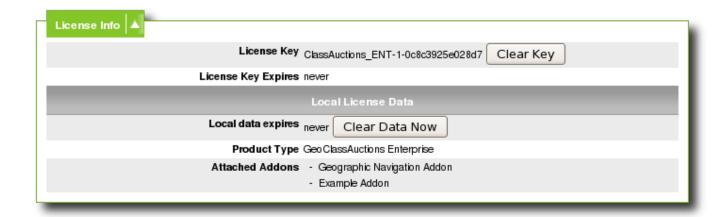

### **License Information**

### **License Key**

This will list your license key and have a button labeled *Clear Key*.

**Clear Key Button**: Clicking on this button will clear the license key and all license data associated with the key, and log you out of the admin panel. Your site will remain "off" until you log into the admin panel and enter a new key. **Use this button when upgrading product editions**<sup>1)</sup>, or when **upgrading from a** *Trial* **to a full product license**.

## **License Key Expires**

This will display when the license key expires. In most cases, only Trial license keys will expire, most other license key types do not have a license key expiration. If using a license key that does have an expiration, once the license key expires you will need to obtain a new license key in order to continue to use the software.

#### **Local License Data**

The information contained under Local License Data is all the *data* that is associated with a license key.

### **Local Data Expires**

Usually the local license data will never expire, but there are certain license types that do have expiring local license data, such as Trial licenses. When the local license data expires (if it does at all), all that means is that the software will need to contact the geodesicsolutions.com license server in order to verify that the license data is still up to date.

Clear Data Now Button: If you click on the Clear Data Now button, it will clear all the data associated with the license key, and re-download the license data. If you purchase an additional **software addon**, you may need to use the *Clear Data Now* button in order to clear the license data, forcing it to retrieve the most recent license data which will include the new attached addon.

### **Product Type**

This is the product and edition for the license key.

#### **Attached Addons**

This will list all of the addons attached to the current license key. If you purchase an additional addon and it does not display in this list or does not let you enable the addon, you may need to use the Clear Data Now button to refresh the attached addons.