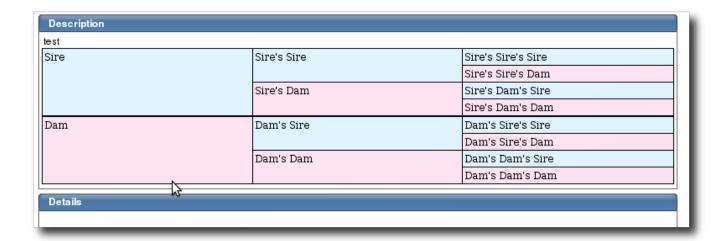

By placing the addon's pedigree tree tag in your classifieds or auctions details templates, it will

display the pedigree tree information wherever you place the tag in your template. The information will display similar to the screen shot below.

<tip c n>Note: To display the pedigree tree information on the listing details page, as it does in the
screen shot above, you need to add a tag to your template. You would add the tag
(!addon.geo\_addons.pedigree\_tree.listing\_tree!)¹¹) to the default auction
(/main\_page/listing\_auction.tpl) and classified (/main\_page/listing\_classified.tpl) details
templates.</ti>