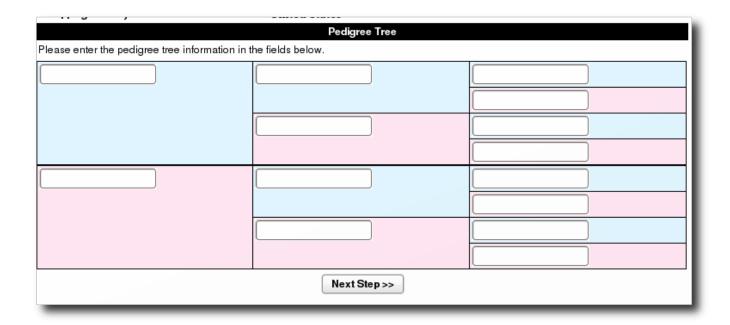

## **Pedigree Tree**

This addon allows you to collect the pedigree tree information **during listing placement/listing edit**, and display that information on the listing details page. The information is **search-able**, and the data is saved in *new fields* in its own table in the database, so that you are free to use your optional site-wide fields for other purposes. This is ideal for equine related sites, or other sites that would make use of a pedigree tree. It will collect and display as many *generations* as you wish, similar to the screen shot below.

In the addon's settings, you can specify the maximum number of pedigree tree generations. It also allows you to specify a certain number of those generations to be required. This allows a great deal of customization, as you can specify to collect, for example, 5 generations, but only require the first 2 generations, making the rest optional.