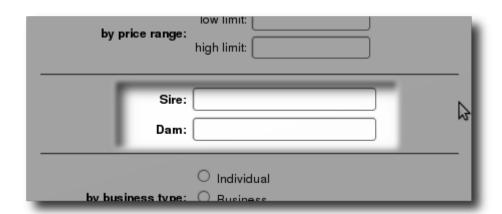

It will also add a section to the advanced search page, to allow searching by sire or dam, as you can see below. Note that it searches through every sire and dam in a listing's pedigree tree, not just the immediate 1st generation.