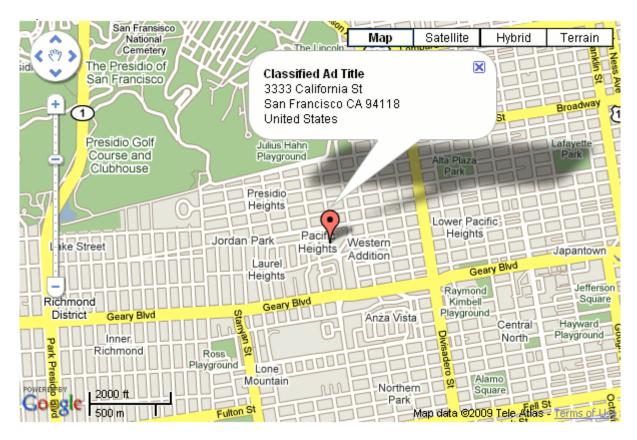

## **Google Maps**

This addon allows displaying a Google map on the listing details page using the mapping fields on the listing.

To use this addon, you will need the requirements noted below, and be sure to follow the installation instructions which are slightly different than normal.