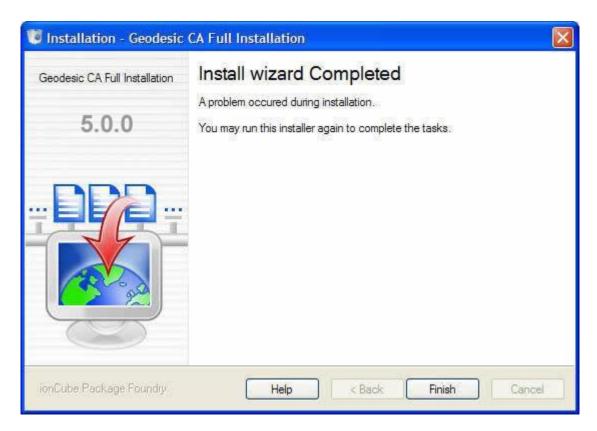

You will then see the following window. Ignore it for now.

A new browser window will also automatically open which will look similar to the image below. The problem you are experiencing is that your server is not configured with IonCube.