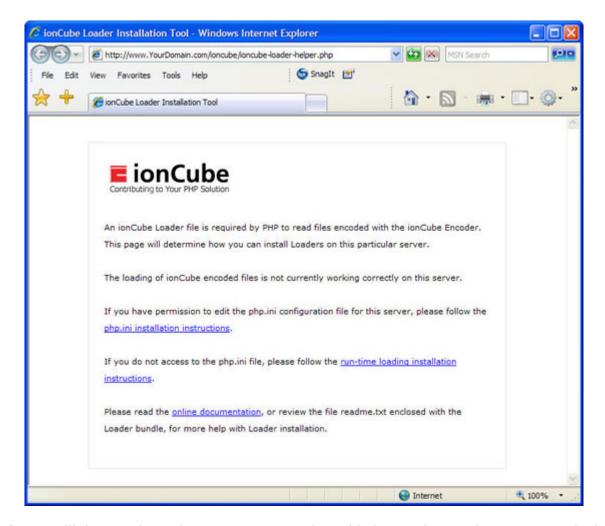

You will then see the following window. Ignore it for now.

A new browser window will also automatically open which will look similar to the image below. The problem you are experiencing is that your server is not configured with IonCube.

16:55

<tip w c>IMPORTANT: One of these two programs (Zend Optimizer or IonCube) must be installed on your server in order for the software to run. </ti>

You now have two options as described below in the window. If you have access to the php.ini file and feel comfortable editing that file, please click on the appropriate link and follow the on-screen instructions. If you do not have access to the php.ini file or you do not feel comfortable with editing the php.ini file, please select the second option, "run-time loading installation instructions", and follow the on-screen instructions.