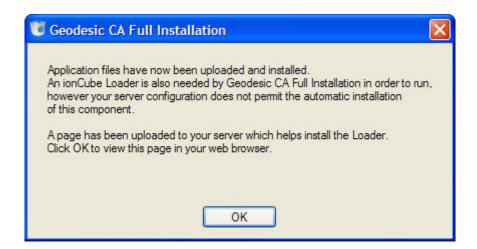

## **Wizard Troubleshooting**

During the Wizard setup process, you may encounter a window similar to the one below. If you do, please read the message and click the "OK" button.

<tip w c>IMPORTANT: If you have Zend Optimizer installed on your server, then disregard any Error Messages relating to IonCube not being installed or configured. You may instead proceed directly to the Browser Based Upgrade Wizard.</ti>